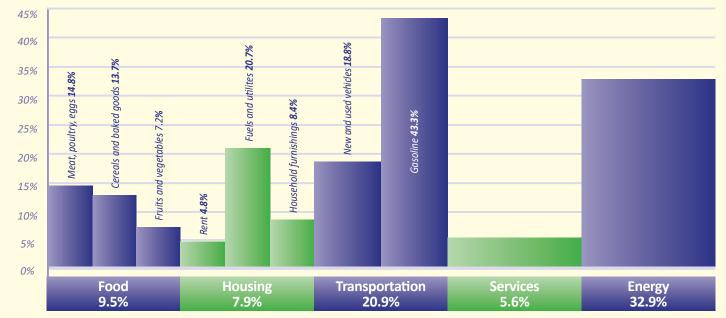

## **Inflation in Pennsylvania**

An 8.4% total increase from April 2021 to April 2022

\*U.S. Bureau of Labor Statistics, Philadelphia Area

Harrisburg Office (717) 783-5282 State Representative Sheryl Delozier www.repdelozier.com