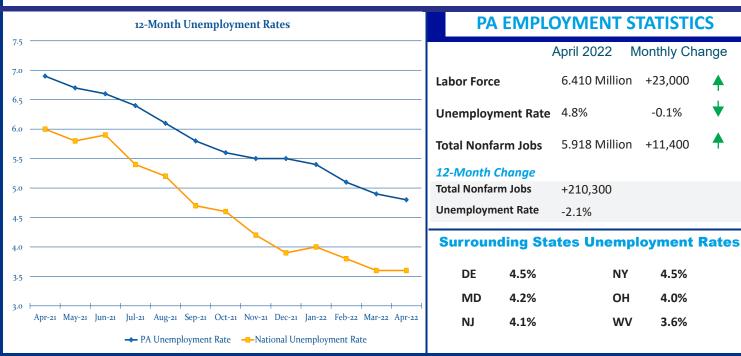

mate for the 2021-22 fiscal year and its initial revenue estimate for the 2022-23 fiscal year. The IFO is estimating FY2021-22 revenues to be \$47.73 billion, which is \$5.2 billion over the official estimate. Their initial FY2022-23 revenue estimate is \$42.258 billion which represents a decline of 11.5% largely due to the \$3.841 billion one-time transfer of Federal ARPA State Fiscal Recovery Funds to the General Fund in FY2021-22. Adjusting for this transfer, the IFO's estimate for the FY2022-23 budget year is a decline of 3.7%.

The constitutional deadline for passage of the FY2022-23 budget is June 30. We are working on a budget plan that continues to save for future economic uncertainties, invests in our children and most vulnerable, and respects the taxpayers of this Commonwealth.



Harrisburg Office (717) 783-5282 State Representative Sheryl Delozier www.repdelozier.com

District Office (717) 761-4665



## **Economic Brief**

**State Representative Sheryl Delozier** 

Mav 2022

#### May Revenue Collections Over Estimate by \$402.4 Million



## **Inflation in Pennsylvania**

An 8.4% total increase from April 2021 to April 2022



\*U.S. Bureau of Labor Statistics, Philadelphia Area

Harrisburg Office (717) 783-5282 State Representative Sheryl Delozier www.repdelozier.com

District Office (717) 761-4665