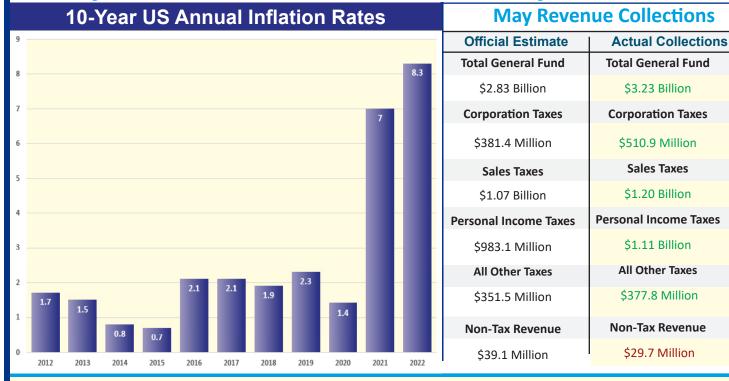

## **Fiscal Report**

General Fund collections in the month of May totaled \$3.23 billion, which was \$402.4 million above the official monthly estimate. Year-to-date collections of \$43.89 billion are \$4.88 billion higher than estimate.

Corporation Taxes exceeded estimate by \$129.5 million (34%); Sales Taxes exceeded estimate by \$129.1 million (12%); Personal Income Taxes exceeded estimate by \$126.9 million (13%); and All Other Taxes exceeded estimate by \$26.3 million (7.5%).

#### May Revenue Collections Over Estimate by \$402.4 Million